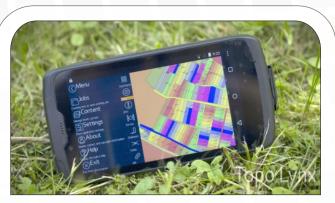

Use your mobile phone, tablet, GNSS receiver to collect data in the field!

Offline work, large datasets, quick & responsive interface.

**2. Survey** geospatial data or stakeout features in the field

3. Improve your geodatabase, print & export your jobs