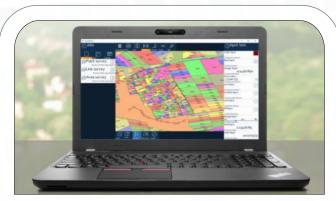

**topoXpress** is a powerful GIS and Surveying Application for **Windows**® and **Android**<sup>TM</sup>

**1. Develop** your geodatabase for field data collection

Same rich functionality for **GIS data collectors** and **Surveyors** on both platforms.

Use your mobile phone, tablet, GNSS receiver to collect data in the field!

Offline work, large datasets, quick & responsive interface.

**2. Survey** geospatial data or stakeout features in the field

3. Improve your geodatabase, print & export your jobs