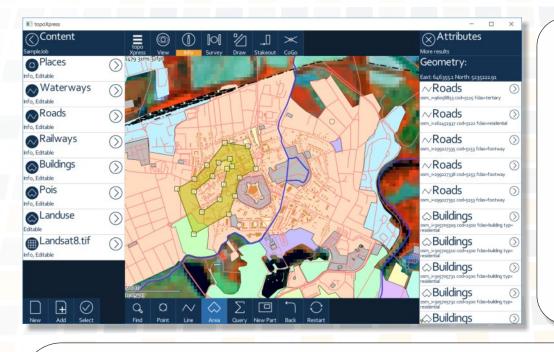

## Key features and benefits

- **Productive** data collection: job templates, GNSS surveying, stakeout, intelligent forms, calculated fields, lists, GoGo, GIS functions.
- Offline and Online work (Google Drive, TMS, WMS, KML).
- **3** Customizable templates, layers and forms. Responsive user interface.
- **Extensive** support of GNSS receivers, projection systems, geoids, shift grids.
- Support of wide range **vector** (map, shp, mif, dxf, txt, csv, dat, dbf, tab, mid) and **raster** (jpeg, ers, tiff, geotiff, png, lan, bil, bmp) formats.

## Functionality

Job templates Open existing jobs

Information query Calculated fields

Intersections
Dividing features

Content manager Thematic mapper

Measuring positions, lenghts, areas

Rectangular survey Polar survey

Settings, Help Localization, Units

Surveying Multipart geometries

Feature drawing Connecting points

Projection systems Custom projection

3D stakeout Line stakeout

Polygon editing GIS functions

**TopoLynx** Software Ltd. Web: www.topolynx.com 9730 Kőszeg, Hungary Bertalan E. street 10/2